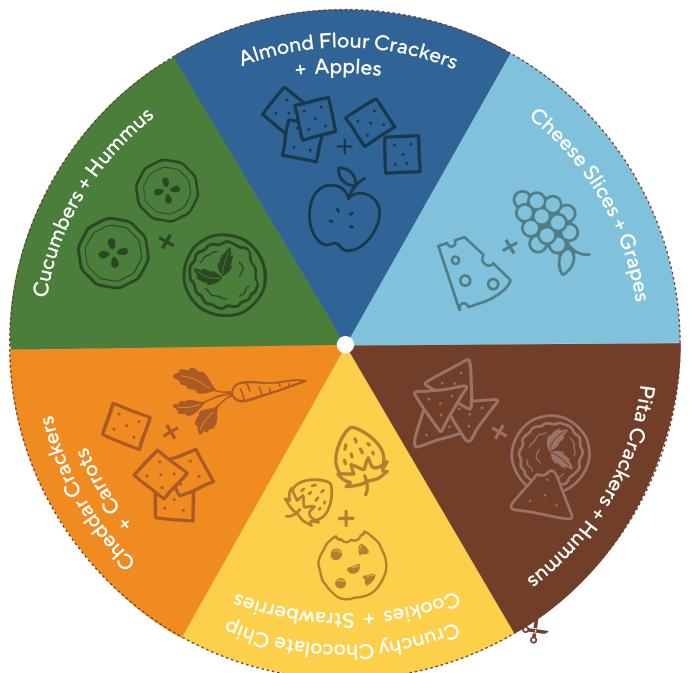

# Wholesome Snack Wheel



### **Materials Needed:**

Scissors Brad Fasteners Hole Punch



## Wholesome Snack Wheel



### **Instructions:**

- 1.) Cut on the dotted line, to separate the wheel from Page 1.
- 2.) Cut on the dotted line to remove the viewfinder from Page 2.
- 3.) Cut out the window from the center of the viewfinder.
- 4.) Holepunch on the dots of both the wheel and the viewfinder.
- 5.) Attach the two pieces using a brad fastener. The viewfinder should go above the wheel. Only fasten them tight enough so the viewfinder can spin around.

#### **Materials Needed:**

Scissors Brad Fasteners Hole Punch